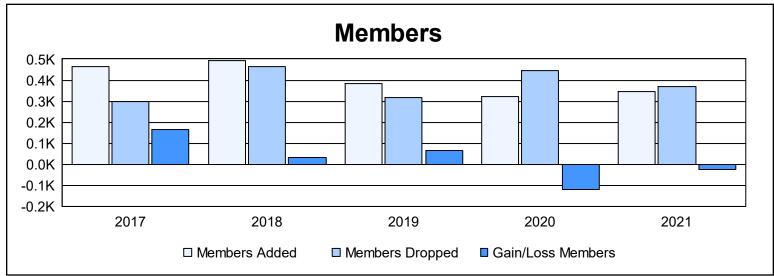

District 303 As of June 2021 Cumulative

| Year      | New<br>Clubs | Dropped<br>Clubs | Gain/<br>Loss<br>Clubs | New<br>Members | Charter<br>Members | Reinstate<br>Members | Transfer<br>Members | Total<br>Member<br>Added | Total<br>Members<br>Dropped | Gain/<br>Loss<br>Members |
|-----------|--------------|------------------|------------------------|----------------|--------------------|----------------------|---------------------|--------------------------|-----------------------------|--------------------------|
| 2016-2017 | 7            | 0                | 7                      | 255            | 197                | 8                    | 6                   | 466                      | 299                         | 167                      |
| 2017-2018 | 4            | 0                | 4                      | 356            | 124                | 10                   | 4                   | 494                      | 464                         | 30                       |
| 2018-2019 | 3            | 0                | 3                      | 279            | 85                 | 11                   | 8                   | 383                      | 318                         | 65                       |
| 2019-2020 | 1            | 0                | 1                      | 250            | 32                 | 25                   | 14                  | 321                      | 443                         | -122                     |
| 2020-2021 | 2            | 1                | 1                      | 238            | 66                 | 32                   | 8                   | 344                      | 369                         | -25                      |
| Average   | 3            | 0                | 3                      | 276            | 101                | 17                   | 8                   | 402                      | 379                         | 23                       |